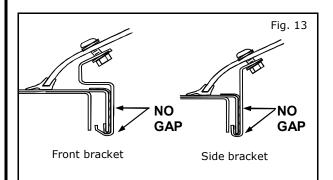

### INSTALLATION PROCEDURE (CONTINUED):

12) Fold tape liner pull tabs to outside of deflector and tape in place.

NOTE: Ensure that adhesive tape under liner is not vet exposed.

- 13) Set moonroof deflector on the roof so deflector holes are aligned with bracket holes.
- 14) Starting with side brackets, install washer and screw through deflector and bracket, loosely install nut.