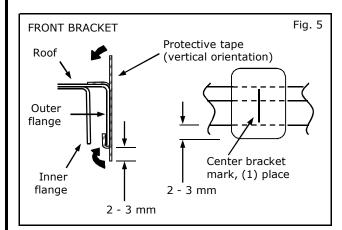

#### INSTALLATION PROCEDURE (CONTINUED):

8) Center protective tape on lines at (2) front locations.

## <u>NOTE:</u>

Make sure protective tape is smooth and free of wrinkles.

9) Center protective tape on lines at (2) side locations. **NOTE:** 

Make sure protective tape is smooth and free of wrinkles.

- Fig. 7 10
- 10) Center brackets on protective tape and secure in place using masking tape.