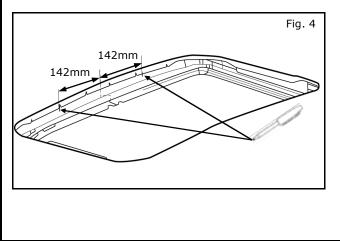

From the center mark measure 142mm to each side and mark a line on the flange using a felt tip pen.