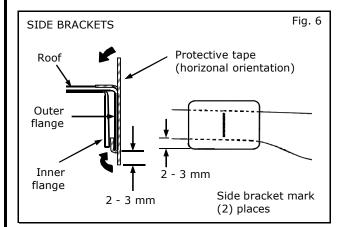

## <u>NOTE:</u>

Make sure protective tape is smooth and free of wrinkles.

9) Center protective tape on lines at (2) side locations. **NOTE:** 

Make sure protective tape is smooth and free of wrinkles.

- Fig. 7 10
- 10) Center brackets on protective tape and secure in place using masking tape.