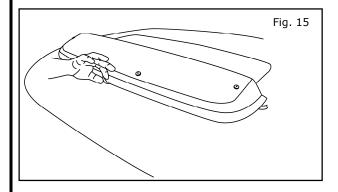

15) Repeat step 14 for front brackets.

16) Verify with scale that deflector is located evenly on both sides of opening.

Leaving air gap between brackets and flange can cause wind noise issues. Confirm there is no gap between brackets and flange. If there is any gap, adjust deflector and side brackets forward to eliminate gap. (Fig.11)