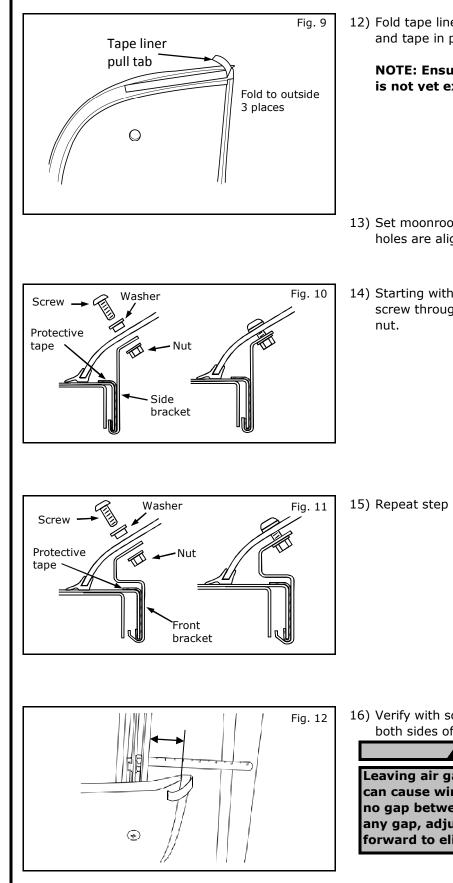

### INSTALLATION PROCEDURE (CONTINUED):

12) Fold tape liner pull tabs to outside of deflector and tape in place.

NOTE: Ensure that adhesive tape under liner is not vet exposed.

- 13) Set moonroof deflector on the roof so deflector holes are aligned with bracket holes.
- 14) Starting with side brackets, install washer and screw through deflector and bracket, loosely install nut.