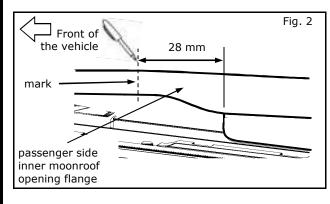

5) Measure 28mm forward from edge shown on passenger side inner moonroof opening flange and mark location on flange using felt tip pen. Repeat for driver side.

- Fig. 3
- 6) Locate the center of the moonroof opening.