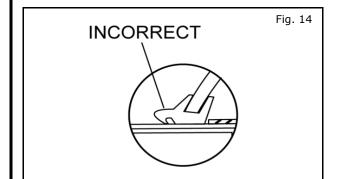

15) Repeat step 14 for front brackets.

16) Verify with scale that deflector is located evenly on both sides of opening.

Leaving air gap between brackets and flange can cause wind noise issues. Confirm there is no gap between brackets and flange. If there is any gap, adjust deflector and side brackets forward to eliminate gap. (Fig.11)